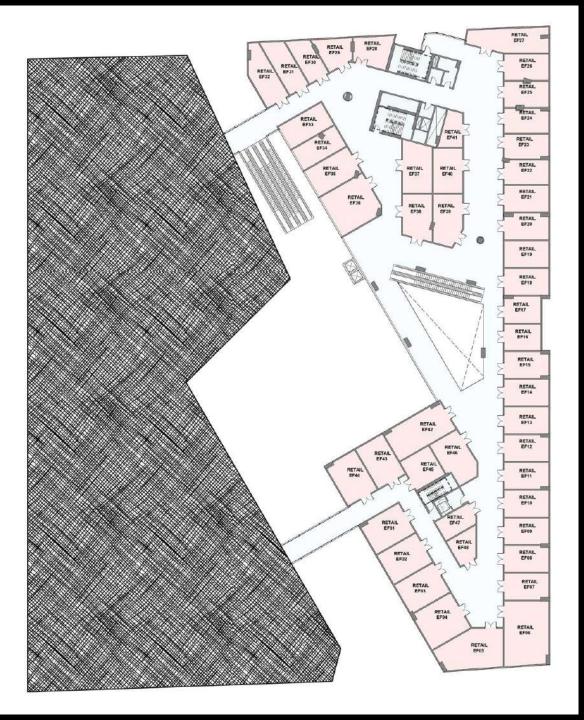

#### TOWERS

THREE TOWERS ADMINISTRATIVE CLINICAL

### ADMIN & Clinics

#### EAST TOWER

FLOORS : 3  $\rightarrow$  6

CLINCS

58 M → 108 M 39,341 → 53,835 / Per  $m^2$ 2,321,135 → 5,814,167

#### EAST TOWER

FLOORS : 8  $\rightarrow$  16

ADMIN

 $61 \text{ M} \rightarrow 143 \text{ M}$ 

41,580  $\rightarrow$  56,729 / Per  $m^2$ 

2,536,452 -> 7,545,052