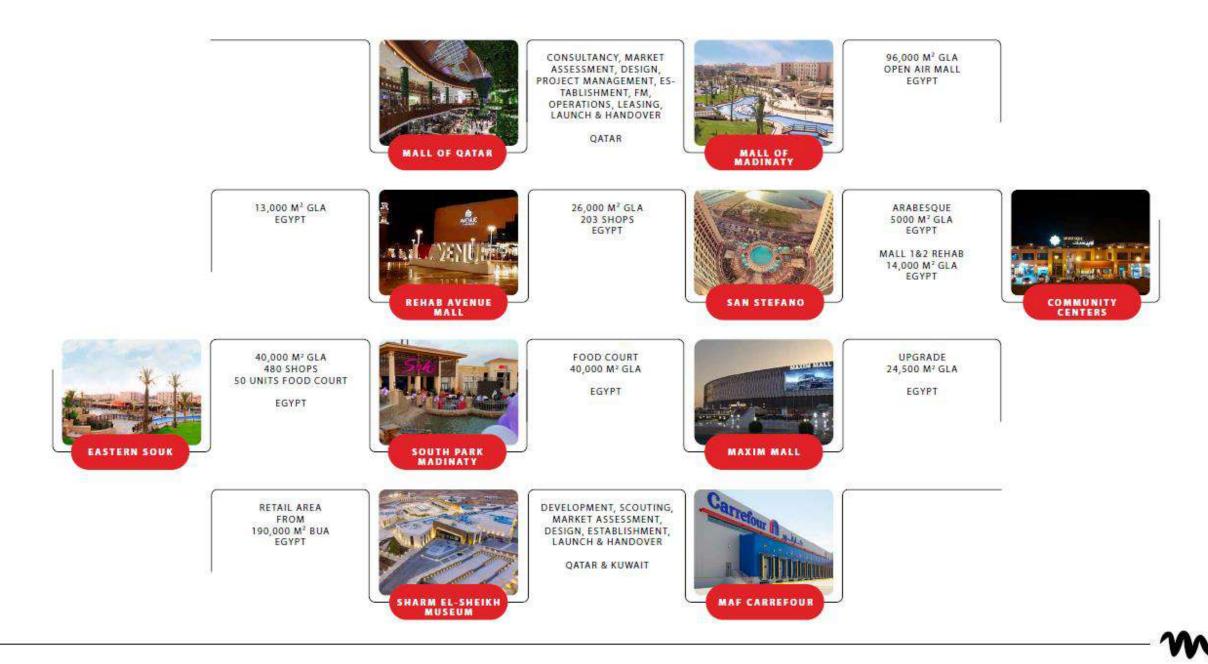

ites - APCG                              | A STREET                                                                                                       |
| ROLE OF DETAC   | Civil, Finishes, MEP, Infrastructure and Hard & Soft Scape |                                                                                                                |
| CONTRACT        | 526 MEGP                                                   | 4                                                                                                              |
| DURATION        | 40 MONTHS                                                  | DETAC                                                                                                          |





#### MR LOUAY YOUSSEF

MANAGING DIRICTOR OF MISSION 235





Meeting Rooms

Striving for efficiency is one of the pillars of business. Economize and reserve one of our fully equipped, furnished and catered meeting rooms with great hourly rates.





Cigar Lounge

VIP Cigar lounge with only exclusive members entry. World class lounge serving a selection of speciality coffee and cold cuts.



Area: 13,470 m = 3.3 Acres **Under Ground Parking :** 4 Levels **Commercial**: G + 2 Levels **Towers**: Middle West East **Medical**: From Level 3 To Level 6 Admin : From Level 7 to Level 16

#### GROUND FLOOR



#### COMMERCIAL

34 M → 160 M

131,026  $\rightarrow$  202,517 / Per  $m^2$ 

4,761,332 → 40,976,060

#### FIRST FLOOR



#### COMMERCIAL

30 M → 109 M

116,340  $\rightarrow$  166,969 / Per  $m^2$ 

3,461,424 → 17,730,027

#### SECOND FLOOR



### C