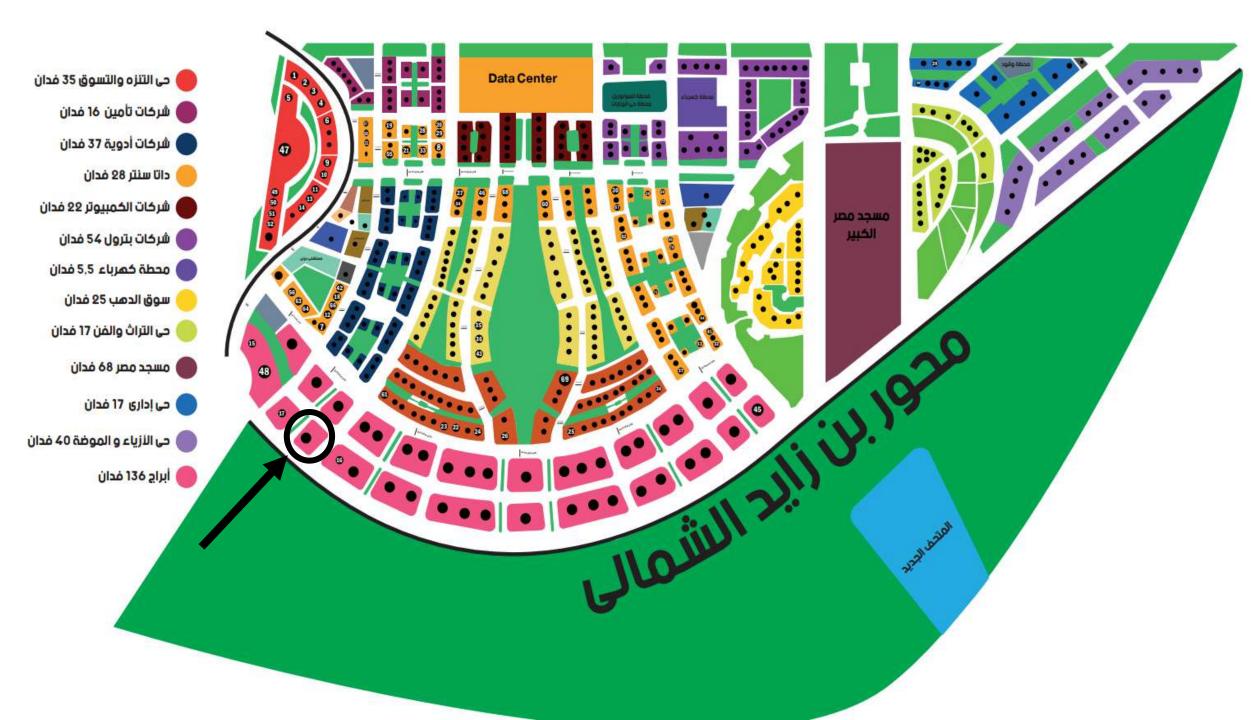

# CONSTRUCTION

Awarded Smart Village Project: KINETIC (administrative building b2115)

DETAC

| EMAAR           | MISR   MIVIDA                                              |                                                                                                                |
|-----------------|------------------------------------------------------------|----------------------------------------------------------------------------------------------------------------|
|                 | Here and                                                   | an old                                                                                                         |
|                 | In I will be a mining and                                  |                                                                                                                |
| EMPLOYER NAME   | EMAAR Misr                                                 |                                                                                                                |
| LOCATION        | New Cairo                                                  |                                                                                                                |
| TYPE OF PROJECT | Residential                                                | The second s |
| PROJECT MANAGER | Turner                                                     | This to a Th                                                                                                   |
| CONSULTANTS     | Al AMAR - EGIC - Sites - APCG                              | A STREET                                                                                                       |
| ROLE OF DETAC   | Civil, Finishes, MEP, Infrastructure and Hard & Soft Scape |                                                                                                                |
| CONTRACT        | 526 MEGP                                                   | 4                                                                                                              |
| DURATION        | 40 MONTHS                                                  | DETAC                                                                                                          |