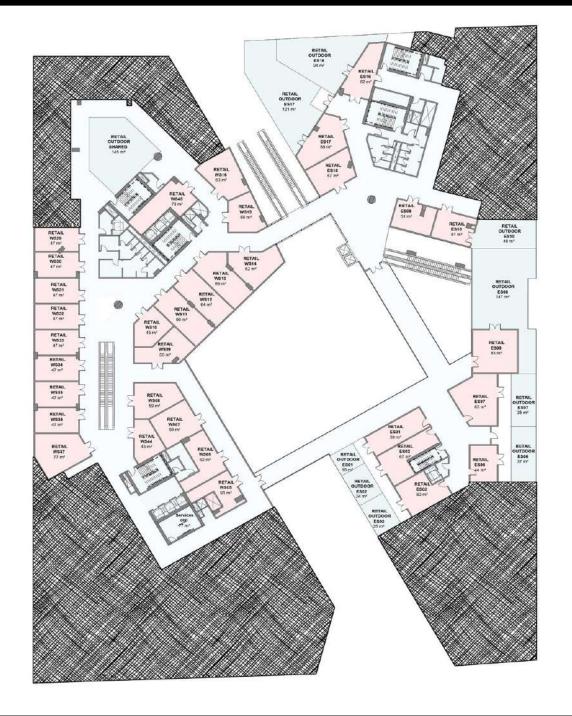

#### GROUND FLOOR

#### COMMERCIAL

34 M → 160 M

131,026  $\rightarrow$  202,517 / Per  $m^2$ 

4,761,332 → 40,976,060