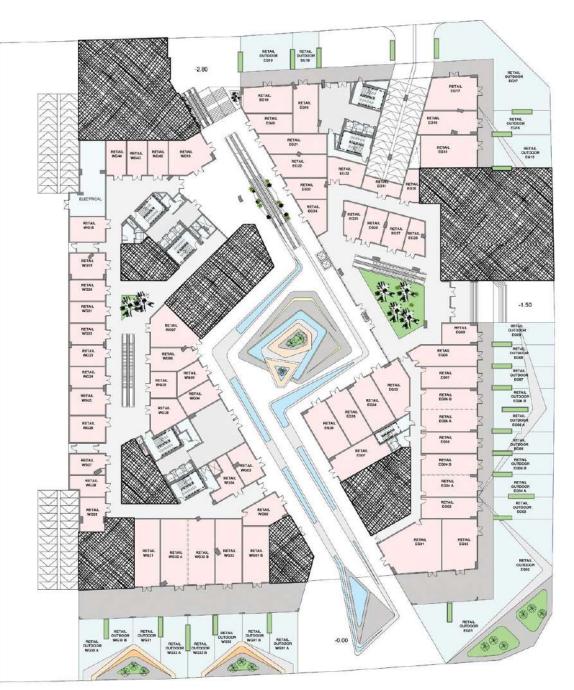

#### GROUND FLOOR

#### COMMERCIAL

34 M → 160 M

131,026  $\rightarrow$  202,517 / Per  $m^2$ 

4,761,332 → 40,976,060

#### FIRST FLOOR

#### COMMERCIAL

30 M → 109 M

116,340  $\rightarrow$  166,969 / Per  $m^2$ 

3,461,424 → 17,730,027

#### SECOND FLOOR

### COMMERCIAL

47 M → 83 M

90,070  $\rightarrow$  177,741 / Per  $m^2$ 

4,261,506 → 21,329,088

PROJECT LOCATION

PROJECT DESIGN & & SPACES