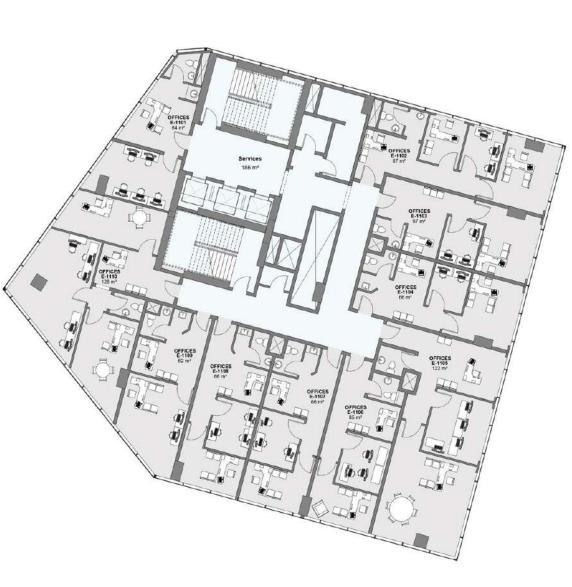

#### TOWERS

THREE TOWERS ADMINISTRATIVE CLINICAL

### ADMIN & Clinics

#### EAST TOWER

FLOORS : 3  $\rightarrow$  6

CLINCS

58 M → 108 M 39,341 → 53,835 / Per  $m^2$ 2,321,135 → 5,814,167

#### EAST TOWER

FLOORS : 8  $\rightarrow$  16

ADMIN

 $61 \text{ M} \rightarrow 143 \text{ M}$ 

41,580  $\rightarrow$  56,729 / Per  $m^2$ 

2,536,452 -> 7,545,052