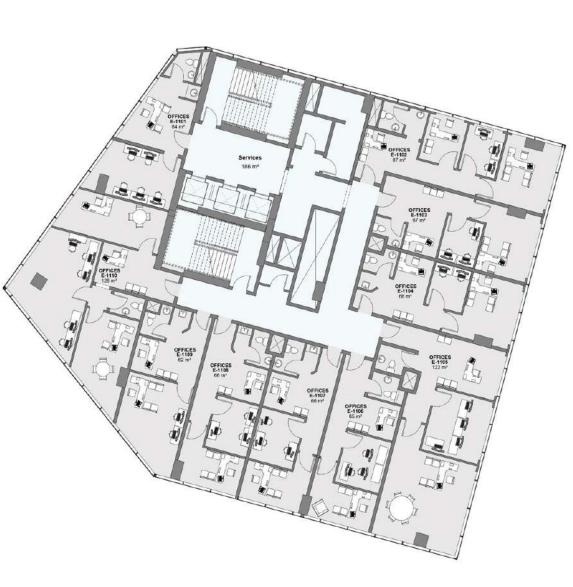

#### GROUND FLOOR

#### COMMERCIAL

34 M → 160 M

131,026  $\rightarrow$  202,517 / Per  $m^2$ 

4,761,332 → 40,976,060