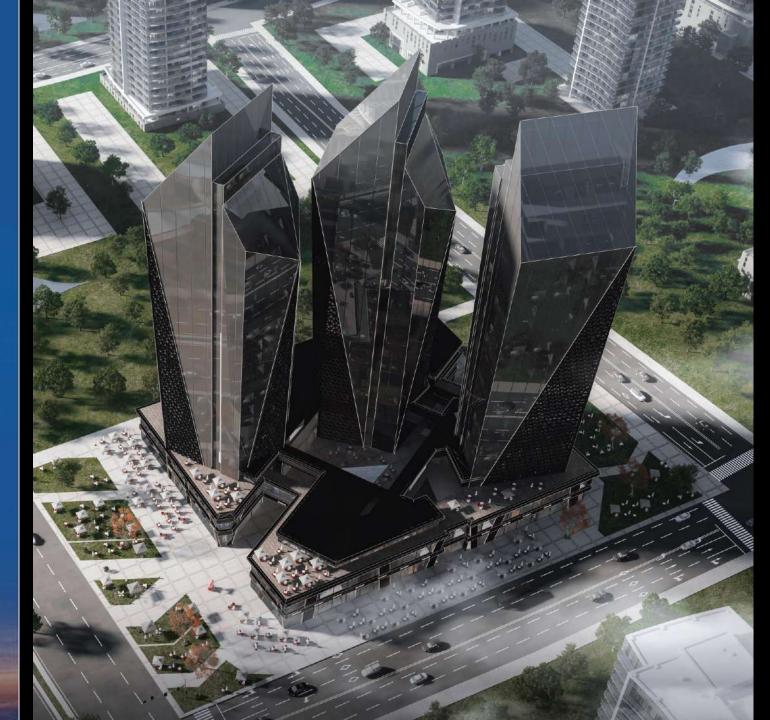

Cigar Lounge

VIP Cigar lounge with only exclusive members entry. World class lounge serving a selection of speciality coffee and cold cuts.

Area: 13,470 m = 3.3 Acres **Under Ground Parking :** 4 Levels **Commercial**: G + 2 Levels **Towers**: Middle West East **Medical**: From Level 3 To Level 6 Admin : From Level 7 to Level 16

#### GROUND FLOOR

#### COMMERCIAL

34 M → 160 M

131,026  $\rightarrow$  202,517 / Per  $m^2$ 

4,761,332 → 40,976,060

#### FIRST FLOOR

#### COMMERCIAL

30 M → 109 M

116,340  $\rightarrow$  166,969 / Per  $m^2$ 

3,461,424 → 17,730,027

#### SECOND FLOOR

### COMMERCIAL

47 M → 83 M

90,070  $\rightarrow$  177,741 / Per  $m^2$ 

4,261,506 → 21,329,088

PROJECT LOCATION

PROJECT DESIGN & & SPACES

### **PROJECT DESIGN**

#### TOWERS

THREE TOWERS ADMINISTRATIVE CLINICAL

### ADMIN & Clinics