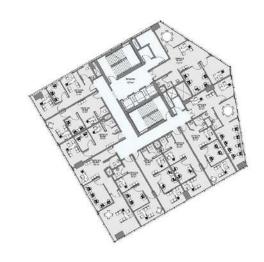

#### TOWERS

THREE TOWERS ADMINISTRATIVE CLINICAL

### ADMIN & Clinics

#### EAST TOWER

FLOORS : 3  $\rightarrow$  6

CLINCS

58 M → 108 M 39,341 → 53,835 / Per  $m^2$ 2,321,135 → 5,814,167

#### EAST TOWER

FLOORS : 8  $\rightarrow$  16

ADMIN

 $61 \text{ M} \rightarrow 143 \text{ M}$ 

41,580  $\rightarrow$  56,729 / Per  $m^2$ 

2,536,452 -> 7,545,052