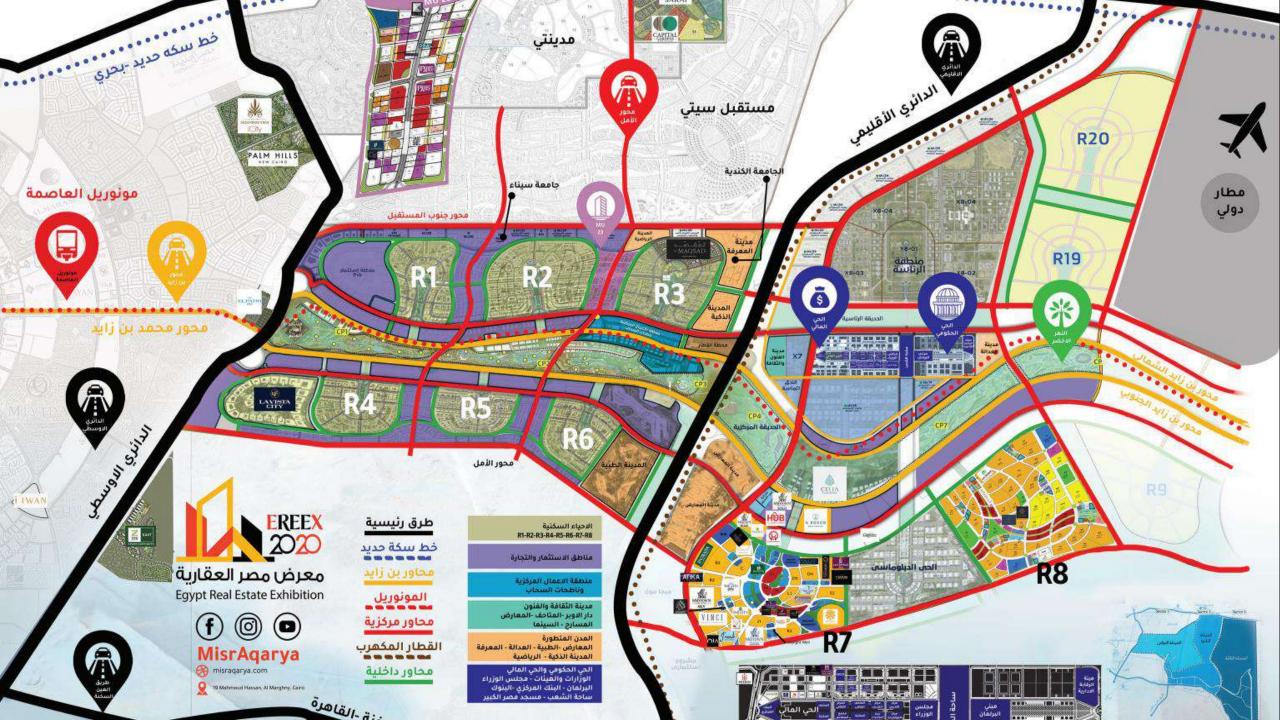

Cigar Lounge

VIP Cigar lounge with only exclusive members entry. World class lounge serving a selection of speciality coffee and cold cuts.

Area: 13,470 m = 3.3 Acres **Under Ground Parking :** 4 Levels **Commercial**: G + 2 Levels **Towers**: Middle West East **Medical**: From Level 3 To Level 6 Admin : From Level 7 to Level 16

#### GROUND FLOOR

#### COMMERCIAL

34 M → 160 M

131,026  $\rightarrow$  202,517 / Per  $m^2$ 

4,761,332 → 40,976,060

#### FIRST FLOOR

#### COMMERCIAL

30 M → 109 M

116,340  $\rightarrow$  166,969 / Per  $m^2$ 

3,461,424 → 17,730,027

#### SECOND FLOOR

### COMMERCIAL

47 M → 83 M

90,070  $\rightarrow$  177,741 / Per  $m^2$ 

4,261,506 → 21,329,088

PROJECT LOCATION

PROJECT DESIGN & & SPACES